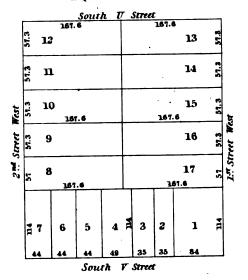

|   |   |   |
|   | ,   |   |   |   |
|   |     | • |   |   |
|   |     | 4 |   |   |
| • |     |   |   |   |
|   |     |   |   |   |
|   | •   |   |   |   |
|   |     |   |   |   |
|   |     |   |   |   |
|   |     |   |   |   |
|   |     |   |   | • |
|   |     |   |   |   |
|   |     |   |   |   |
|   |     |   |   |   |
|   |     |   |   |   |
|   |     |   |   |   |
| • |     |   |   |   |
|   | ,   |   |   | • |
|   |     |   |   |   |
|   |     |   |   |   |
|   |     |   |   |   |
|   |     |   |   |   |



South P Street

• 

# SQUARE M?557



SQUARE Nº559 North L Street

8 8

169.30

North L Street

n

no

no

# 34 Street 1

SQUARE M:55B



















• • 



**17**\* · · , • 

















• • • • . .



















• . · . -. 







, --

#### SQUARE Nº611





# SQUARE M. 615

|       |    | S  | outh | V Stree | et |    |        |
|-------|----|----|------|---------|----|----|--------|
|       | 40 | 40 | 40   | 62      | 44 | 44 | 7      |
|       | 6  | 5  | 4    | 3       | 2  | 1  | West   |
| Siree |    |    |      |         |    |    | Streat |
| Canal |    |    |      |         |    |    | 3 44   |
|       |    |    |      |         |    |    |        |









## SQUARE M'815





• · • . • •

SQUARE 7:316

|        |              |    |      |       | Nor  | th P S | treet |          |       |    |           |    |         |
|--------|--------------|----|------|-------|------|--------|-------|----------|-------|----|-----------|----|---------|
|        | 100          | 64 | 63.9 | 63. 9 | 63.9 | 68.10  | 63. 9 | 63. 9    | 63.9  | 6